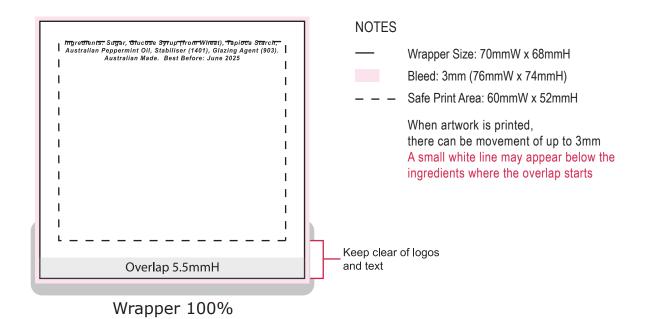

## **MINT ROLLS**

Image Impression Only NOT to Scale

**Product Code** CC002A / MR1

Description Mint Roll with Branded wrapper

Order#

Company Name

Contact

70mmW x 68mmH Wrapper Size

Print Colour Customer must provide PMS Colour print guide

Quantity

Delivery Date

Please note: Stickers are printed digitally, please provide PMS colours if a close match is crucial and please inform us of this when ordering. If PMS colours are not provided we will print directly from the file and resulting print will be taken as correct. Not all PMS colours can be matched. Exact PMS colour match is NOT guaranteed. It is highly recommended that editable linework is provided, without this we cannot be held responsible for colour discrepancies